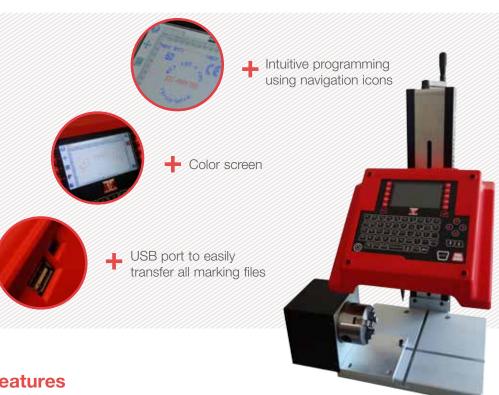

#### The ec1 controller

- Fully programmable
- Angular and circular marking
- Color screen and usb connection
- Standalone (no PC needed)
- Membrane protected industrial Keyboard
- PC editing software (windows 7 and 10 compatible)

#### **Technical & electronic features**

|                     | ec1 controller                              |  |
|---------------------|---------------------------------------------|--|
| LCD screen          | HD color, 95 x 54 mm - 3.7 x 2.1 in         |  |
| Keyboard            | 68 keys, protected by membrane              |  |
| Power               | 100 Watt                                    |  |
| Power supply        | 100-240 VAC, 50-60 Hz                       |  |
| Communication ports | USB                                         |  |
| Inputs-outputs      | Jack socket                                 |  |
| PC software         | Creation, backup and transfer of logo files |  |