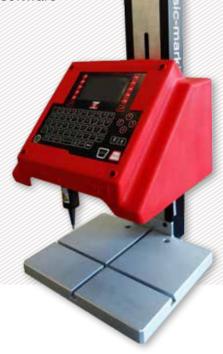

# **EC1 CONTROL UNIT**

#### The ec1 controller

- Fully programmable
- Angular and circular marking
- Color screen and usb connection
- Standalone (no PC needed)
- Membrane protected industrial Keyboard
- PC editing software (windows 7 and 10 compatible)

#### **Technical & electronic features**

|                     | ec1 controller                              |  |
|---------------------|---------------------------------------------|--|
| LCD screen          | HD color, 95 x 54 mm - 3.7 x 2.1 in         |  |
| Keyboard            | 68 keys, protected by membrane              |  |
| Power               | 100 Watt                                    |  |
| Power supply        | 100-240 VAC, 50-60 Hz                       |  |
| Communication ports | USB                                         |  |
| Inputs-outputs      | Jack socket                                 |  |
| PC software         | Creation, backup and transfer of logo files |  |