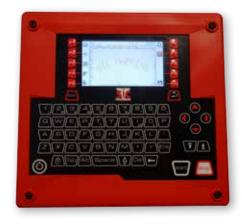

# **EC1 CONTROL UNIT**

#### The ec1 controller

- Fully programmable
- Angular and circular marking
- Color screen and usb connection
- Standalone (no PC needed)
- Membrane protected industrial Keyboard
- PC editing software (windows 7 and 10 compatible)

#### **Technical & electronic features**

|                     | ec1 controller                              |  |
|---------------------|---------------------------------------------|--|
| LCD screen          | HD color, 95 x 54 mm - 3.7 x 2.1 in         |  |
| Keyboard            | 68 keys, protected by membrane              |  |
| Power               | 100 Watt                                    |  |
| Power supply        | 100-240 VAC, 50-60 Hz                       |  |
| Communication ports | USB                                         |  |
| Inputs-outputs      | Jack socket                                 |  |
| PC software         | Creation, backup and transfer of logo files |  |