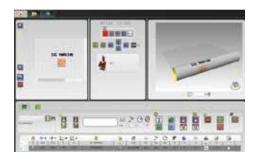

## LES UTILITAIRES PC

#### File editor

- Creation or modification of files on PC.

#### **Creation of logos**

Creation of vector and matrix logos.

#### File manager

Backup and transfer of files (by USB key or by USB link).