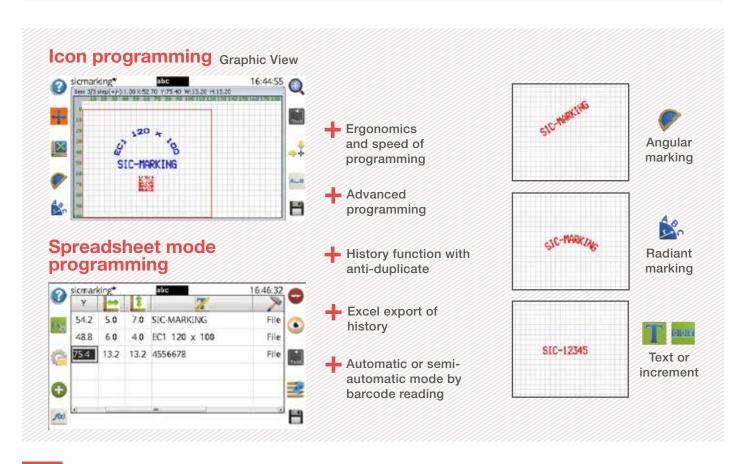

# **EC1 SOFTWARE**

#### Software features

| Memory                  | >100 Mo                                                  |
|-------------------------|----------------------------------------------------------|
| Variable                | Alphanumeric, increment, timestamp, barcode              |
| Logos                   | Download from a PC or USB key                            |
| Fonts                   | Arial, Comic, Comic_B, Courier, OCR, OCR_BOLD, OCRA, 4x6 |
| Style                   | Linear, Radial, Angular, datamatrix, logo, mirror        |
| Character Size          | De 1 mm à 20 mm (limited following marking window)       |
| Impact Force            | 9 adjustable levels                                      |
| Depth                   | Up to 0,3 mm (according to the material)                 |
| Resolution Between Dots | 0,05 mm MAX                                              |
| Password                | 1 security level                                         |