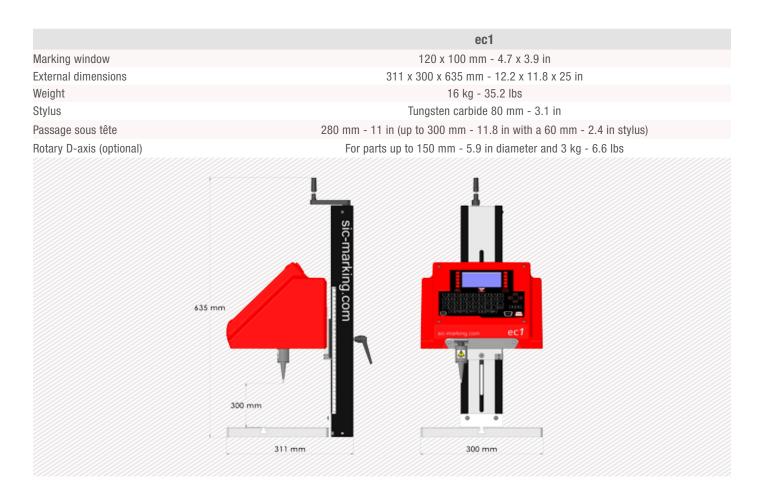

# DOT PEEN MARKING MACHINE ec1





Constant quality and precision

Electromagnetic stylus

- Speed & power
- Optimized software



#### **EASY TO USE**

- Optional rotating D-axis (for marking circular parts)
- Easy programming
- Wide range of options
- •Marking parts up to 62Hrc

## ROBUST AND RELIABLE

- Graduated column
- Design for industrial environment

### **COST SAVING**

- Low investment
- No consumable
- No maintenance

## **DOT PEEN MARKING EXAMPLES**













## **TECHNICAL & MECHANICAL FEATURES**



# **OPTIONS**



Rotary axes



Plate support



Wide range of stylus



Starting cycle pedal



Wireless barcode reader



Datamatrix reader



Maintenance kit

Please consult us if a specific configuration is not published in the table attached.

SIC Marking designs customized and turnkey solutions for all industrial sectors. Our design offices produce machines in compliance with your specifications and your industrial standards.

# **EC1 CONTROL UNIT**

#### The ec1 controller

- Fully programmable
- Angular and circular marking
- Color screen and usb connection
- Standalone (no PC needed)
- Membrane protected industrial Keyboard
- PC editing software (windows 7 and 10 compatible)



#### **Technical & electronic features**



|                     | ec1 controller