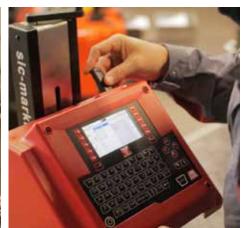

# **EC1 CONTROL UNIT**

#### The ec1 controller

- Fully programmable
- Angular and circular marking
- Color screen and usb connection
- Standalone (no PC needed)
- Membrane protected industrial Keyboard
- PC editing software (windows 7 and 10 compatible)